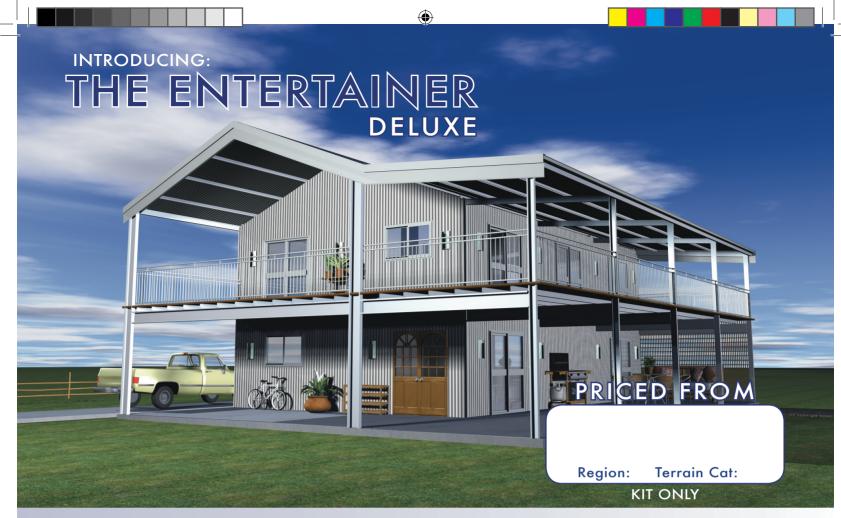

For an Affordable solution to style look no further than the Entertainer Deluxe, a spacious 2 storey house with 4 bedrooms, 2 bathrooms and oodles of open living space.

Verandahs and sliding doors across the front and down one side of the building blend interior and exterior living spaces, introducing natural light and summer breezes with ease.

# THE ENTERTAINER DELUXE

#### Dimensions: 8m x 12m x 5.5m with 4m Verandahs (front & one side)

| Overall<br>Size | Span<br>(House) | Length | Height | Bays | Size<br>Internal  | Overall<br>Size (m²) | Verandah<br>Size | Slab<br>(House) | Slab<br>(Verandahs) |
|-----------------|-----------------|--------|--------|------|-------------------|----------------------|------------------|-----------------|---------------------|
| 12m x 16m       | 8m              | 12m    | 5.5m   | 3    | 192m <sup>2</sup> | 384m <sup>2</sup>    | 4m Front & Side  |                 |                     |