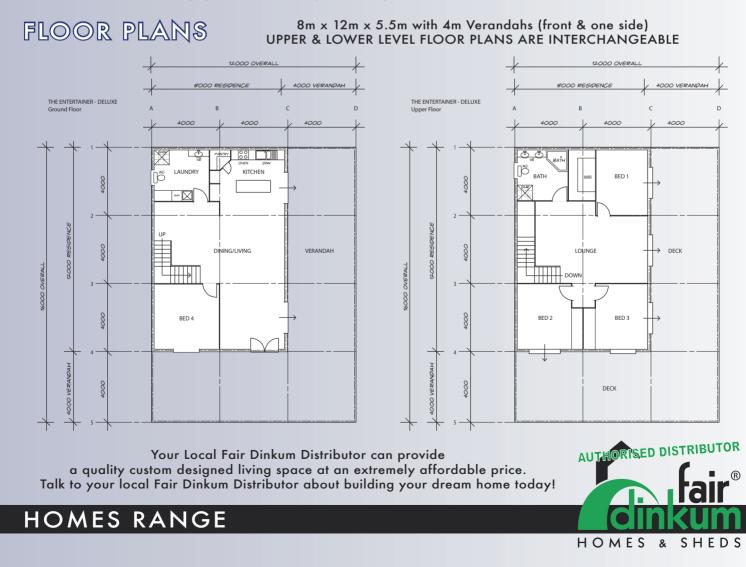

#### Dimensions: 8m x 12m x 5.5m with 4m Verandahs (front & one side)

| Overall<br>Size | Span<br>(House) | Length | Height | Bays | Size<br>Internal  | Overall<br>Size (m²) | Verandah<br>Size | Slab<br>(House) | Slab<br>(Verandahs) |
|-----------------|-----------------|--------|--------|------|-------------------|----------------------|------------------|-----------------|---------------------|
| 12m x 16m       | 8m              | 12m    | 5.5m   | 3    | 192m <sup>2</sup> | 384m <sup>2</sup>    | 4m Front & Side  |                 |                     |